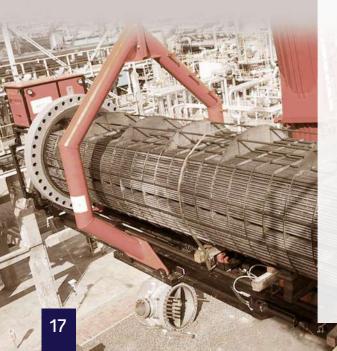

### **HEAT EXCHANGER / FIN FAN**

- Blind to blind isolation.
- Bundle pulling service
   (Truck mounted and Aerial Bundle puller)
- Hydrojetting Services.
- Chemical cleaning/ hydrocarbon decontamination .
- Repairs and Fabrication.
- Re-tubing.
- Scaffolding, Blasting, painting/coating, and lining.
- Leak Testing and Tube Plugging.
- Hydrotesting of bundle and shell.
- Inspections.
- Bolt torqueing & Tensioning.
- Machining and Flange Facing services .