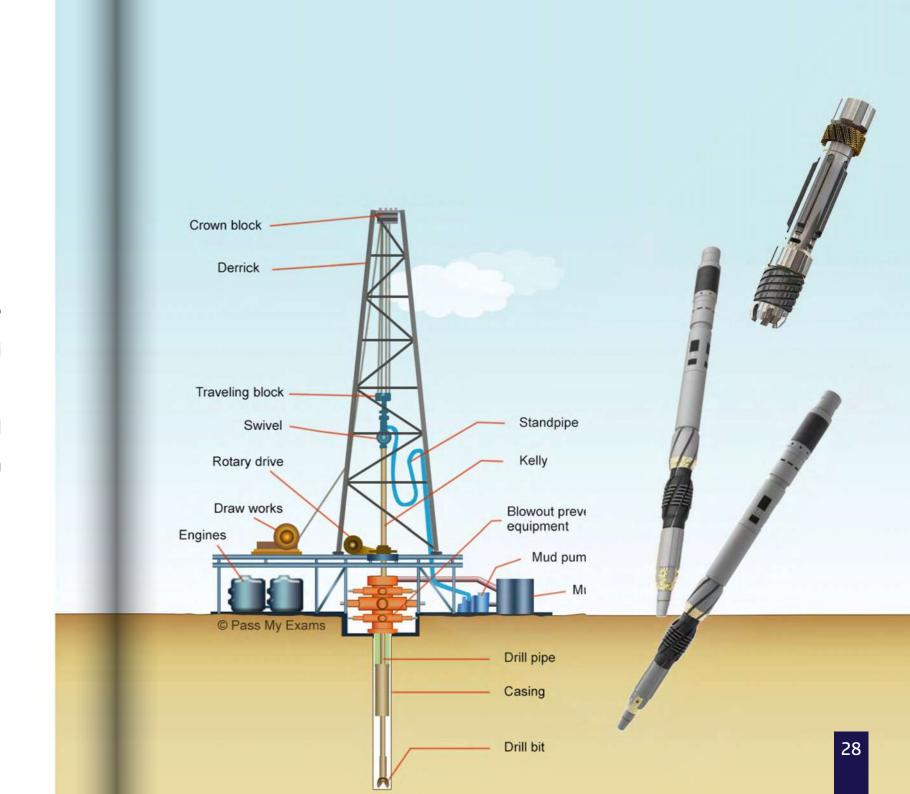

### **UPSTREAM**

During the completion phase an estimated 70% of non-productive time results from poorly executed clean-up operations. Al-Suwaidi line of wellbore cleaning technologies offers comprehensive wellbore cleaning services. These advanced tools remove all well debris from drilling fluid residue to milling waste to perforation fragments and leaves a clean solid free wellbore.